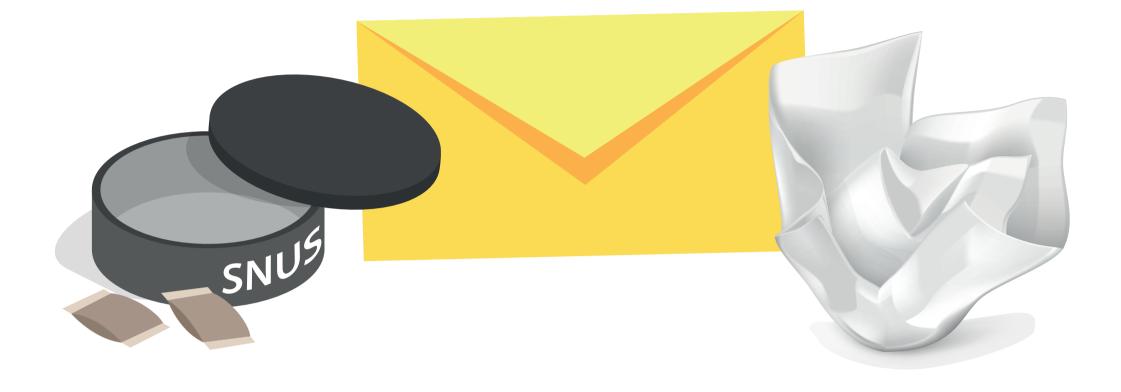

#### Here you put e.g.

- Contaminated paper
- Tobacco and snuff
- Envelope

### Here you don't put e.g.

- Envelope
- Hardcover books
- Decals

- Wrapping paper
- Receipts
- Post it notes

• Labels