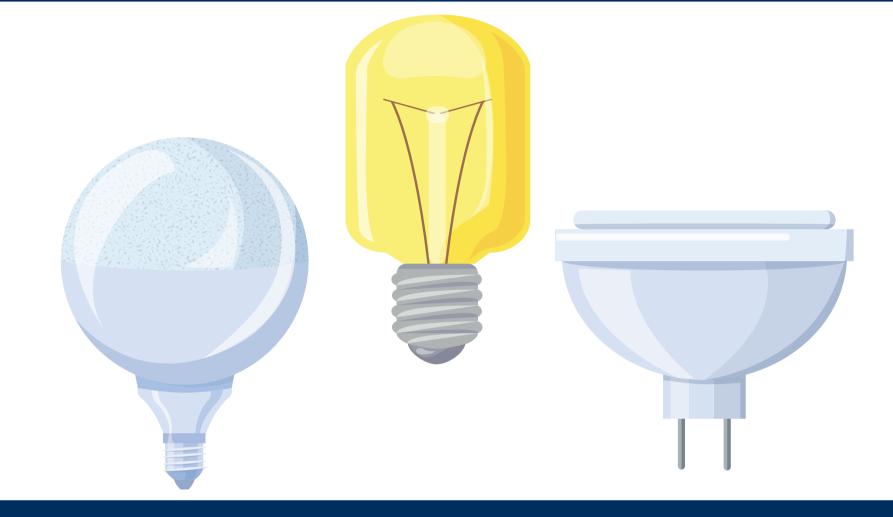

## Light sources

### Here you put e.g.

- Conventional light-bulbs
- Halogen bulbs
- LED lights

### Here you don't put e.g.

- Low-energy light-bulbs
- Fluorescent tube-lights

• Microscope lamp bulbs • Chromatic lights