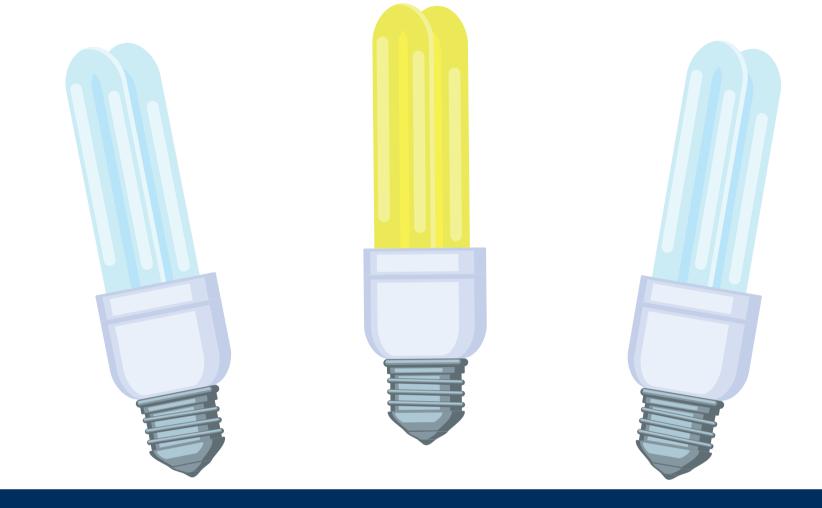

## Low-energy light-bulbs

#### Here you put

• Low-energy light-bulbs

#### Here you don't put e.g.

- Conventional light-bulbs
- Fluorescent tubes
- Halogen bulbs

LED lights
Microscope lamp bulbs
Chromatic lights