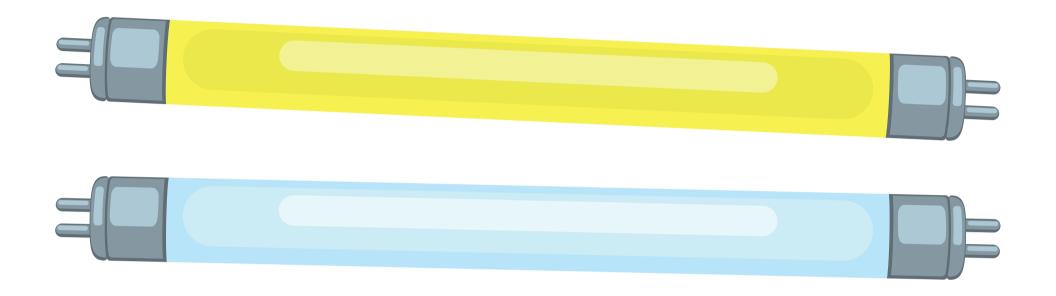

### Fluorescent tubes

#### Here you put e.g.

• Fluorescent tubes

#### Here you don't put e.g.

- Low-energy light-bulbs
- Conventional light-bulbs
- Halogen bulbs

LED lights
Microscope lamp bulbs
Chromatic lights