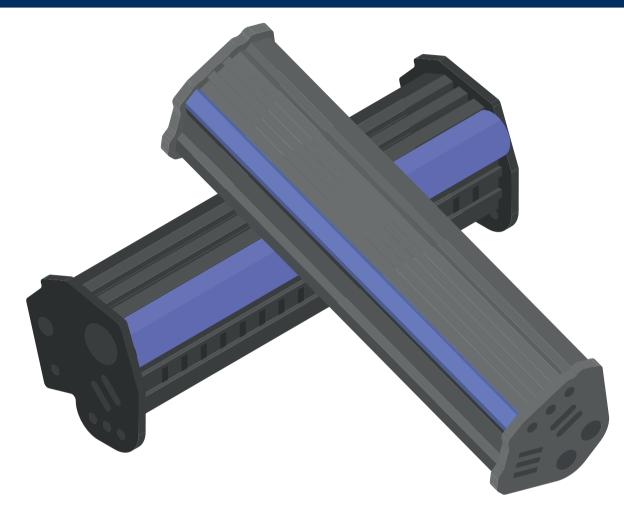

## Toner cassettes and Ink cartridges

#### Here you put e.g.

- Toner cassettes
- Ink cartridges

#### Here you don't put e.g.

- Cardboard boxes
- Plastic packaging/containers or styrofoam

• Plastic containers for carbon

powder